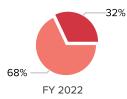

-16%

48%

FY 2021

#### Unrestricted Operating Revenue by Source

**Operating Expenses by Functional Grouping** 

📕 Program

Fundraising

Management & General

36%

-14%

8%

FY 2022

78%

FY 2023

.....