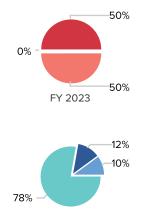

-16%

48%

FY 2021

#### Unrestricted Operating Revenue by Source

**Operating Expenses by Functional Grouping** 

📕 Program

Fundraising

Management & General

36%

-14%

8%

FY 2022

78%

FY 2023

.....